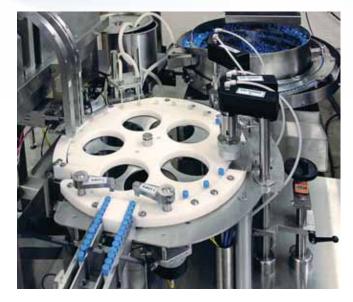

#### **Countless Capabilities**

The Monobloc performs a wide range of tasks such as sorting, feeding, filling, plugging, stoppering, crimping, capping, labeling, and accumulating in a compact footprint. This state-of-the-art liquid packaging system is capable of filling water-thin to viscous products into a variety of container shapes and sizes.

- ♦ A variety of liquid metering systems are available to provide a fill volume range of 0.5 ml to 500 ml per cycle
- User friendly HMI touch screen with menu-driven programs that electronically adjust operating parameters for quick and easy tool-less changeovers
- Proven servo motor driven technology
- Optional HEPA filtration system