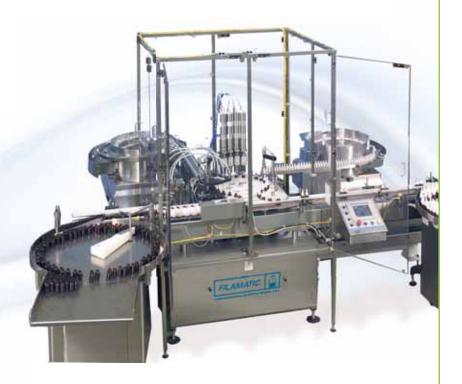

## Monobloc Fill/Finish **Packaging Systems**

#### Monobloc Features

#### **Countless Capabilities**

The Monobloc performs a wide range of tasks such as sorting, feeding, filling, plugging, stoppering, crimping, capping, labeling, and accumulating in a compact footprint. This state-of-the-art liquid packaging system is capable of filling water-thin to viscous products into a variety of container shapes and sizes.

- ♦ A variety of liquid metering systems are available to provide a fill volume range of 0.5 ml to 500 ml per cycle
- User friendly HMI touch screen with menu-driven programs that electronically adjust operating parameters for quick and easy tool-less changeovers
- Proven servo motor driven technology
- Optional HEPA filtration system

# Versatility, Precision, and Accuracy Customized Fill/Finish Packaging System

Filamatic offers several models that can be customized to suit your unique application. The versatility, precision, and accuracy of the Monobloc make it ideal for: