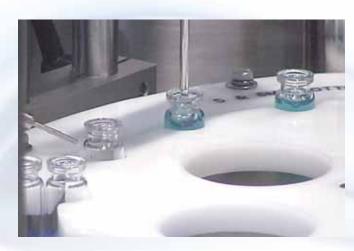

#### **Countless Capabilities**

The Monobloc performs a wide range of tasks such as sorting, feeding, filling, plugging, stoppering, crimping, capping, labeling, and accumulating in a compact footprint. This state-of-the-art liquid packaging system is capable of filling water-thin to viscous products into a variety of container shapes and sizes.

- ♦ A variety of liquid metering systems are available to provide a fill volume range of 0.5 ml to 500 ml per cycle
- User friendly HMI touch screen with menu-driven programs that electronically adjust operating parameters for quick and easy tool-less changeovers
- Proven servo motor driven technology
- Optional HEPA filtration system