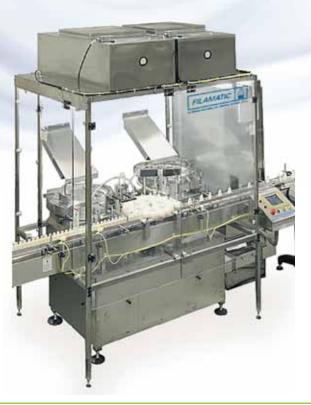

lume range of 0.5 ml to 500 ml per cycle
- User friendly HMI touch screen with menu-driven programs that electronically adjust operating parameters for quick and easy tool-less changeovers
- Proven servo motor driven technology
- Optional HEPA filtration system









# Versatility, Precision, and Accuracy Customized Fill/Finish Packaging System

Filamatic offers several models that can be customized to suit your unique application. The versatility, precision, and accuracy of the Monobloc make it ideal for:

- Unique container configurations
- Multiple fill volumes and container sizes
- Aseptic filling requirements
- Increased automation and efficiency
- Research and Development
- Compact production spaces

Built To Order, Built To Last



Mini-Monobloc Ideal for small productions runs



## Service and Support Before, During, and After Sale

Filamatic will partner with you before, during, and after the sale. Our experienced and innovative engineering team will identify the ideal liquid filling solution for your unique application. Our project management team will provide you with one point of contact from start to finish. Our superior technical and customer service teams will provide excellent support and service long after the sale.



MNB XT High Speed A faster version of the MNB 2000