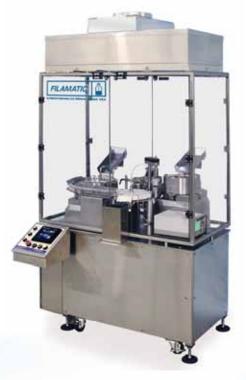

etering systems are available to provide a fill volume range of 0.5 ml to 500 ml per cycle
- User friendly HMI touch screen with menu-driven programs that electronically adjust operating parameters for quick and easy tool-less changeovers
- Proven servo motor driven technology
- Optional HEPA filtration system









# Versatility, Precision, and Accuracy Customized Fill/Finish Packaging System

Filamatic offers several models that can be customized to suit your unique application. The versatility, precision, and accuracy of the Monobloc make it ideal for:

- Unique container configurations
- Multiple fill volumes and container sizes
- Aseptic filling requirements
- Increased automation and efficiency
- Research and Development
- Compact production spaces

Built To Order, Built To Last



Mini-Monobloc Ideal for small productions runs



## Service and Support Before, During, and After Sale

Filamatic will partner with you before, during, and after the sale. Our experienced and innovative engineering team will identify the ideal liquid filling solution for your unique application. Our project management team will provide you with one point of contact from start to finish. Our superior technical and customer service teams will provide excellent support and service long after the sale.



MNB XT High Speed A faster version of the MNB 2000