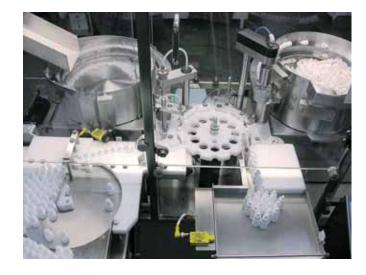

#### **Countless Capabilities**

The Monobloc performs a wide range of tasks such as sorting, feeding, filling, plugging, stoppering, crimping, capping, labeling, and accumulating in a compact footprint. This state-of-the-art liquid packaging system is capable of filling water-thin to viscous products into a variety of container shapes and sizes.

- ♦ A variety of liquid metering systems are available to provide a fill volume range of 0.5 ml to 500 ml per cycle
- User friendly HMI touch screen with menu-driven programs that electronically adjust operating parameters for quick and easy tool-less changeovers
- Proven servo motor driven technology
- Optional HEPA filtration system