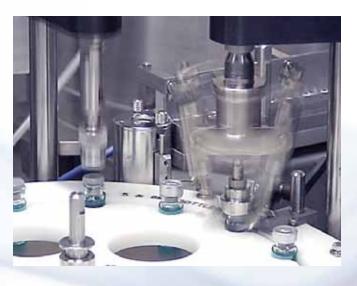

#### **Countless Capabilities**

The Monobloc performs a wide range of tasks such as sorting, feeding, filling, plugging, stoppering, crimping, capping, labeling, and accumulating in a compact footprint. This state-of-the-art liquid packaging system is capable of filling water-thin to viscous products into a variety of container shapes and sizes.

- ♦ A variety of liquid metering systems are available to provide a fill volume range of 0.5 ml to 500 ml per cycle
- User friendly HMI touch screen with menu-driven programs that electronically adjust operating parameters for quick and easy tool-less changeovers
- Proven servo motor driven technology
- Optional HEPA filtration system